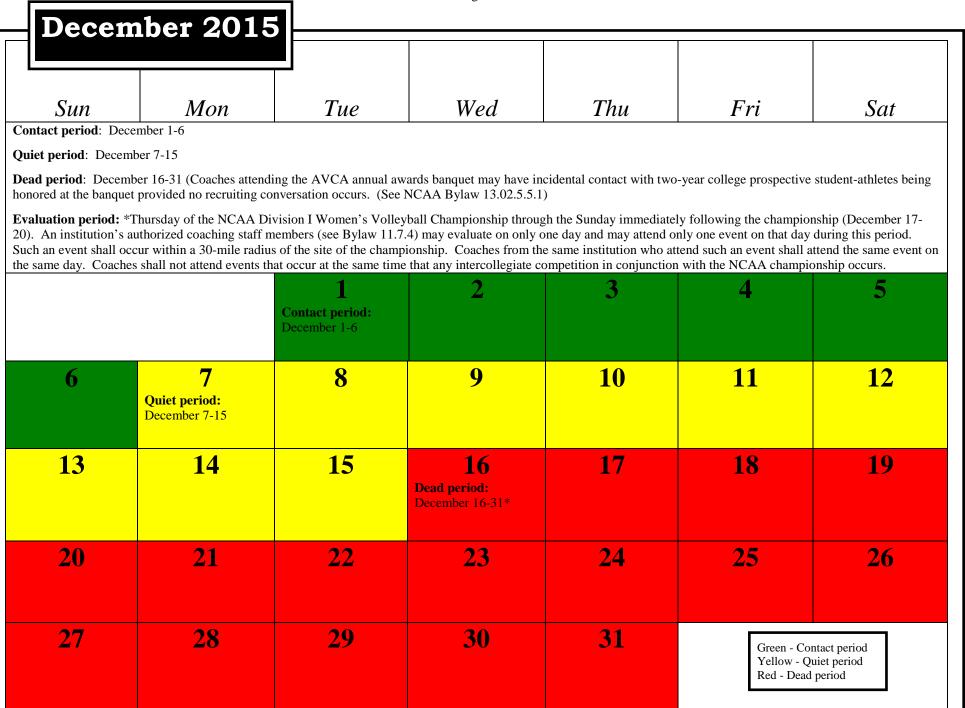

### (See NCAA Division I Bylaw 13.17.9 for Women's Volleyball and Women's Sand Volleyball Calendar Formula)

| (a) | Aug  | ust 1 through December 6, 2015 [except for (1) below]:                                                                                                                                                                                                                                                                                                                                                                                                                                                                                                                                                                                                                                      | Contact Period    |
|-----|------|---------------------------------------------------------------------------------------------------------------------------------------------------------------------------------------------------------------------------------------------------------------------------------------------------------------------------------------------------------------------------------------------------------------------------------------------------------------------------------------------------------------------------------------------------------------------------------------------------------------------------------------------------------------------------------------------|-------------------|
|     | (1)  | November 9-12, 2015:                                                                                                                                                                                                                                                                                                                                                                                                                                                                                                                                                                                                                                                                        | Dead Period       |
| (b) | Dece | ember 7-15, 2015:                                                                                                                                                                                                                                                                                                                                                                                                                                                                                                                                                                                                                                                                           | Quiet Period      |
| (c) | Dece | ember 16-31, 2015 [except for (1) and (2) below]:                                                                                                                                                                                                                                                                                                                                                                                                                                                                                                                                                                                                                                           | Dead Period       |
|     | (1)  | Coaches attending the AVCA annual awards banquet may<br>have incidental contact with two-year college prospective<br>student-athletes being honored at the banquet, provided no<br>recruiting conversation occurs. (See NCAA Bylaw<br>13.02.5.5.1.)                                                                                                                                                                                                                                                                                                                                                                                                                                         |                   |
|     | (2)  | Thursday of the NCAA Division I Women's Volleyball<br>Championship through the Sunday immediately following<br>the championship (December 17-20). An institution's<br>authorized coaching staff members (see Bylaw 11.7.4) may<br>evaluate on only one day and may attend only one event on<br>that day during this period. Such an event shall occur<br>within a 30-mile radius of the site of the championship.<br>Coaches from the same institution who attend such an<br>event shall attend the same event on the same day.<br>Coaches shall not attend events that occur at the same time<br>that any intercollegiate competition in conjunction with the<br>NCAA championship occurs: | Evaluation Period |
| (d) | Janu | ary 1 through July 31, 2016 [except for (1), (2) and (3) below]:                                                                                                                                                                                                                                                                                                                                                                                                                                                                                                                                                                                                                            | Contact Period    |
|     | (1)  | January 1-15, 2016:                                                                                                                                                                                                                                                                                                                                                                                                                                                                                                                                                                                                                                                                         | Quiet Period      |
|     | (2)  | April 11-14, 2016:                                                                                                                                                                                                                                                                                                                                                                                                                                                                                                                                                                                                                                                                          | Dead Period       |
|     | (3)  | May 1-27, 2016:                                                                                                                                                                                                                                                                                                                                                                                                                                                                                                                                                                                                                                                                             | Quiet Period      |
| (e) |      | following state-specific contact and evaluation times are nissible:                                                                                                                                                                                                                                                                                                                                                                                                                                                                                                                                                                                                                         |                   |
|     | (1)  | In those states that play the high school volleyball season in                                                                                                                                                                                                                                                                                                                                                                                                                                                                                                                                                                                                                              |                   |